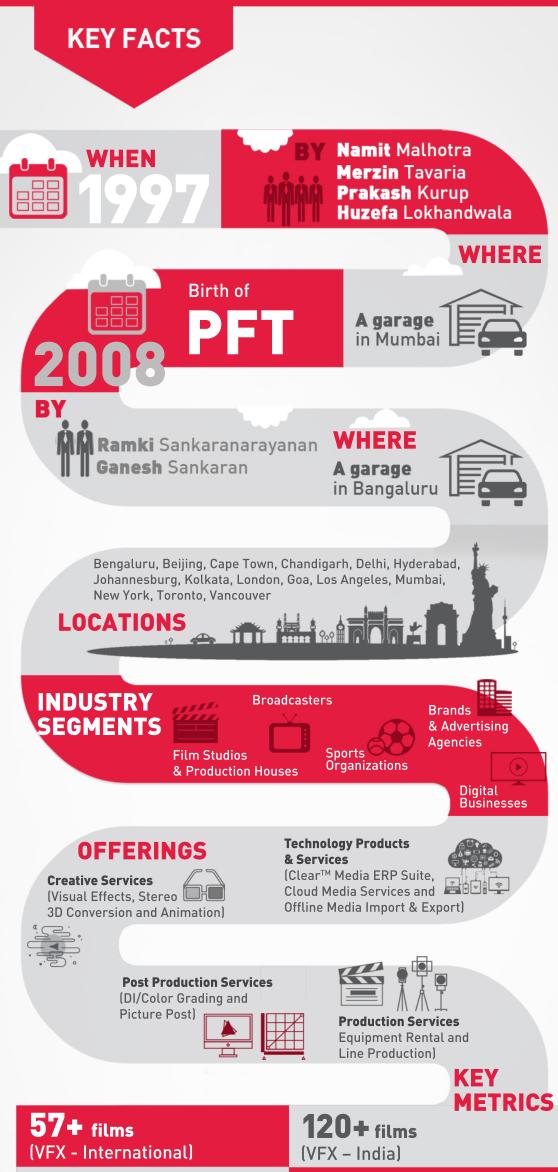

| <b>35,000</b> shots<br>(VFX delivered)                                   | <b>27+ films</b><br>(3D conversion)                   |
|--------------------------------------------------------------------------|-------------------------------------------------------|
| <b>12,000</b> shots converted (2D to 3D)                                 | <b>425+ films</b><br>(DI/Color grading)               |
| <b>1000</b> per month<br>On-Air Promos                                   | <b>320+ films</b><br>(Equipment rental)               |
| 5000+ TVCs posted                                                        | CLEAR manages over<br>1.2 Million<br>hours of content |
| CLEAR manages<br>200+ TV shows daily                                     | brings about<br>30% cost savings, 40%<br>time savings |
| delivers more than<br>10 million files annually<br>(VoD and Syndication) |                                                       |
|                                                                          |                                                       |